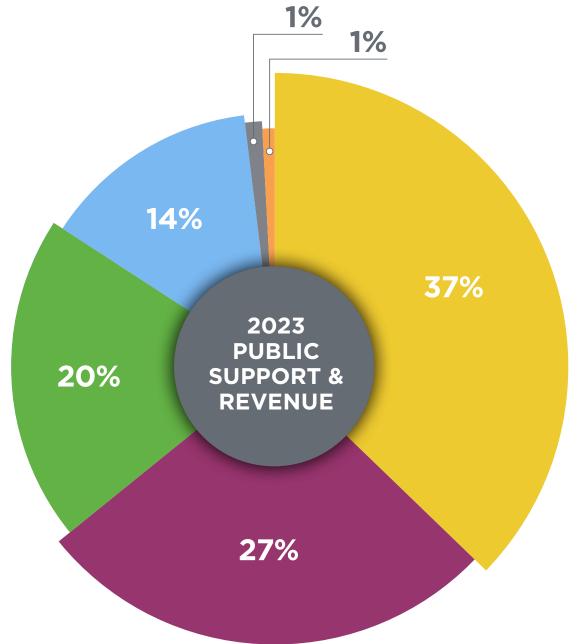

### **2023 FINANCIALS**

|                                    |             | TOTAL EXPENSES           |  |
|------------------------------------|-------------|--------------------------|--|
| <br>TOTAL PUBLIC SUPPORT & REVENUE | \$4,440,326 | Fundraising              |  |
| In-Kind                            | 49,585      | General & Administrative |  |
| Other Income                       | 75,398      | Membership & Volu        |  |
| Earned Income                      | 621,049     | education                |  |
| Foundations & Corporations         | 873,402     | events                   |  |
| Government                         | 1,187,538   | Gardens & Horticult      |  |
| Individual                         | \$1,633,354 | Garden Operations & Pro  |  |
| PUBLIC SUPPORT & REVENU            | EXPEI       |                          |  |
|                                    |             |                          |  |