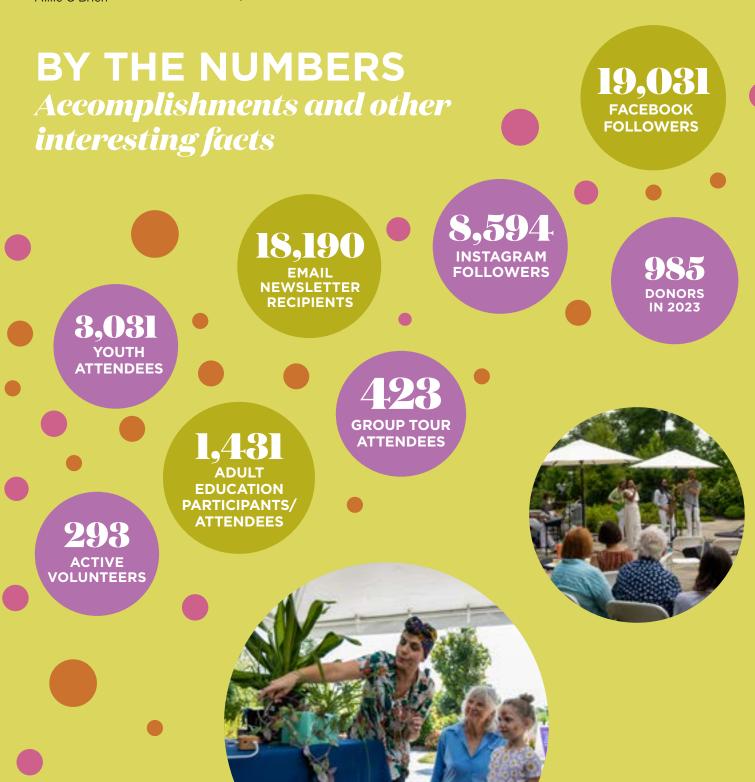

### **VOLUNTEER IMPACT**

In 2023, Waterfront Botanical Gardens had 293 active volunteers. Volunteers are vital to our success across all departments. Our talented volunteers support the Gardens in many ways, from pulling weeds and mulching with the Horticulture team, to storytime and crafting with our Youth Education department. Last year, our volunteers collectively worked 5,082 hours, valued at \$161,669.46. To get involved, visit waterfrontgardens.org/volunteer