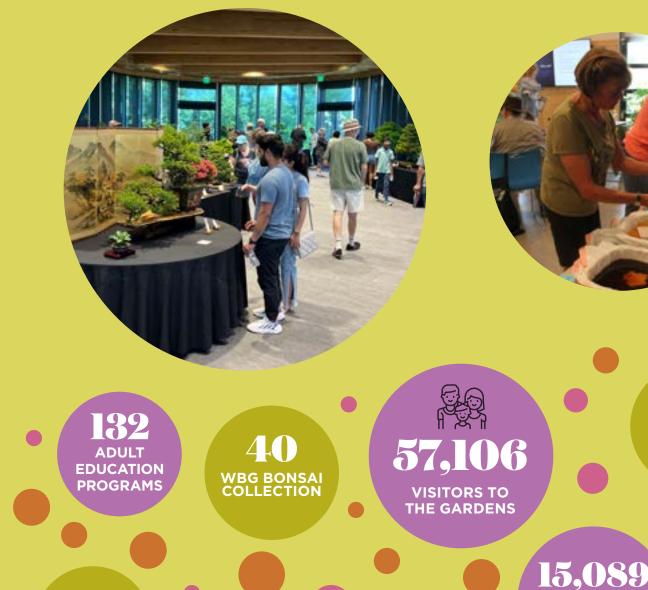

### **CHAIR OF THE BOARD**

If we have interacted in any setting over the last eight months, you have probably heard me emphasize the reasons we are building a Japanese Garden, as well as the current status of construction. Last year the Gardens realigned our priorities and reassessed our plans. We have decided to split the two-acre Japanese Garden into a multi-part project, **beginning with the Bonsai House and Display Garden.** We currently have 40 bonsai trees, and we will soon need a place to showcase and maintain them. In 2023, we held our first annual Bonsai Weekend that attracted over 2,000 attendees. We recognize the interest this has generated, and know this will be an important revenue-generating opportunity for sustaining the Gardens into the future. We look forward to our second annual Bonsai Weekend in partnership with the Greater Louisville Bonsai Society this August.