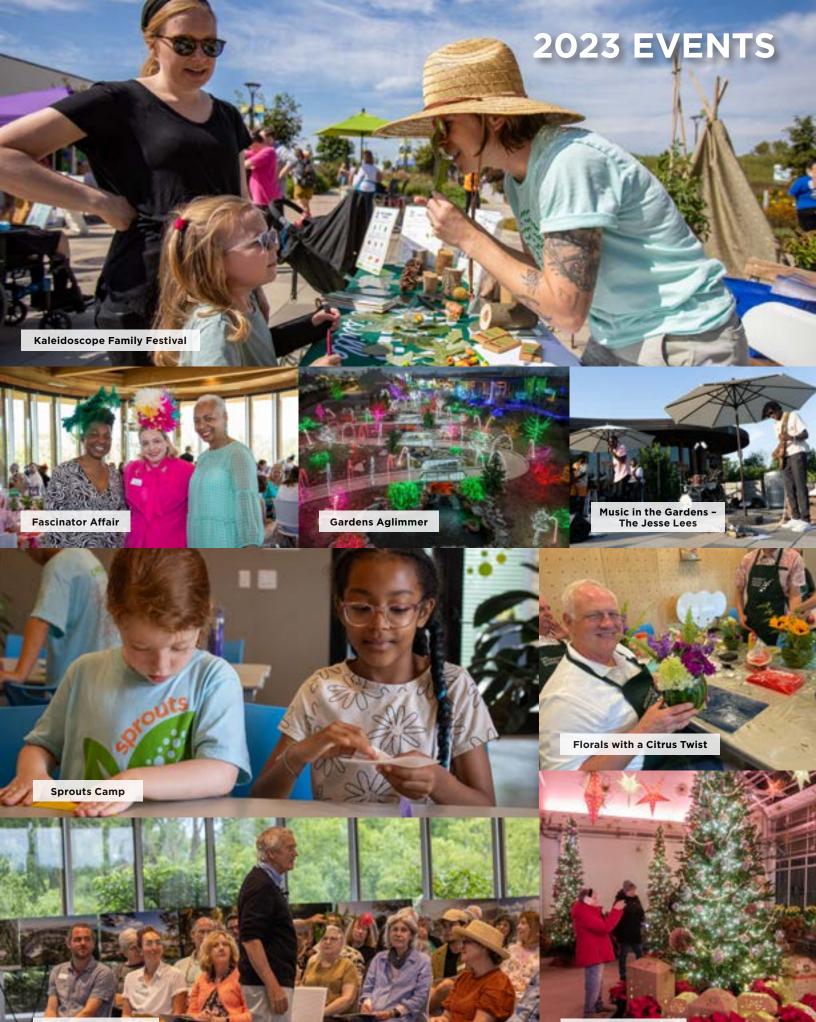

### **CHAIR OF THE BOARD**

If we have interacted in any setting over the last eight months, you have probably heard me emphasize the reasons we are building a Japanese Garden, as well as the current status of construction. Last year the Gardens realigned our priorities and reassessed our plans. We have decided to split the two-acre Japanese Garden into a multi-part project, **beginning with the Bonsai House and Display Garden.** We currently have 40 bonsai trees, and we will soon need a place to showcase and maintain them. In 2023, we held our first annual Bonsai Weekend that attracted over 2,000 attendees. We recognize the interest this has generated, and know this will be an important revenue-generating opportunity for sustaining the Gardens into the future. We look forward to our second annual Bonsai Weekend in partnership with the Greater Louisville Bonsai Society this August.

Gardens Aglimmer

For more information about the Japanese Garden and ways to support this project, please contact Lori Kay Scott, Director of Development at 502-609-3580 or lkscott@waterfrontgardens.org.