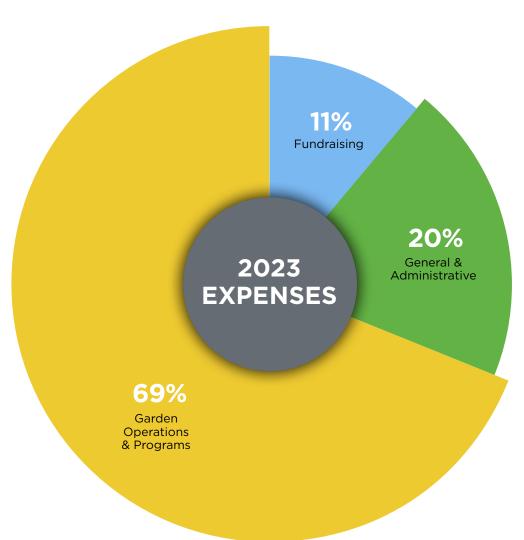

#### EXPENSES

| СНА     | NGE IN NET ASSETS        |           | \$1,448,759 |
|---------|--------------------------|-----------|-------------|
| <br>тот | AL EXPENSES              |           | 2,991,567   |
| Fun     | draising                 |           | 323,088     |
| Gen     | General & Administrative |           | 595,390     |
|         | Membership & Volunteers  | 59,214    |             |
|         | Education                | 148,084   |             |
|         | Events                   | 233,007   |             |
|         | Gardens & Horticulture   | 1,632,784 |             |
| Gard    | \$2,073,089              |           |             |